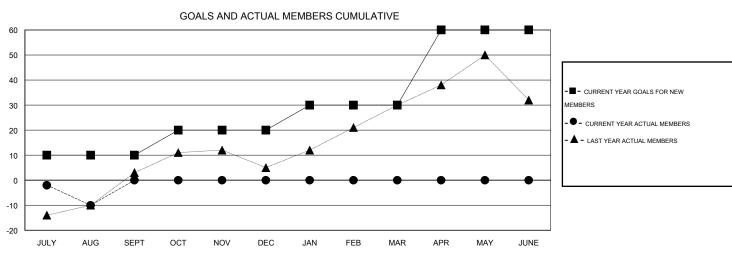

## GOALS AND ACTUAL NEW CLUBS CUMULATIVE

| DROPPED CLUBS: 0  DROPPED MEMBERS   |                    | 13 CLUBS OF 49 ADDED 1 OR MORE<br>NEW MEMBERS | GENDER DISTRIBUTION           MALE         1,270 (76.74%)           FEMALE         385 (23.26%) |   |                   |
|-------------------------------------|--------------------|-----------------------------------------------|-------------------------------------------------------------------------------------------------|---|-------------------|
| DECEASED CLUB CANCELLED OTHER TOTAL | 5<br>0<br>24<br>29 | CLICK HERE FOR HEALTH ASSESSMENT DATA         | FAMILY UNIT MEMBERS HEAD OF HOUSEHOLD NON-HEAD OF HOUSEHOL                                      | D | 353<br>171<br>182 |