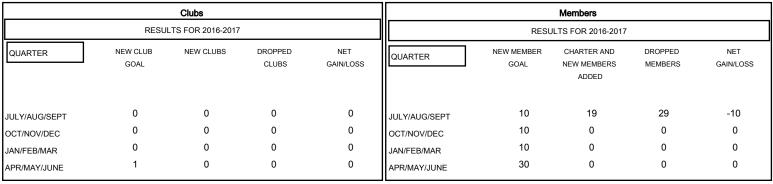

## GOALS AND ACTUAL NEW CLUBS CUMULATIVE

| DROPPED CLUBS: 0  DROPPED MEMBERS   |                    | 13 CLUBS OF 49 ADDED 1 OR MORE<br>NEW MEMBERS | GENDER DISTRIBUTION           MALE         1,270 (76.74%)           FEMALE         385 (23.26%) |   |                   |
|-------------------------------------|--------------------|-----------------------------------------------|-------------------------------------------------------------------------------------------------|---|-------------------|
| DECEASED CLUB CANCELLED OTHER TOTAL | 5<br>0<br>24<br>29 | CLICK HERE FOR HEALTH ASSESSMENT DATA         | FAMILY UNIT MEMBERS HEAD OF HOUSEHOLD NON-HEAD OF HOUSEHOL                                      | D | 353<br>171<br>182 |